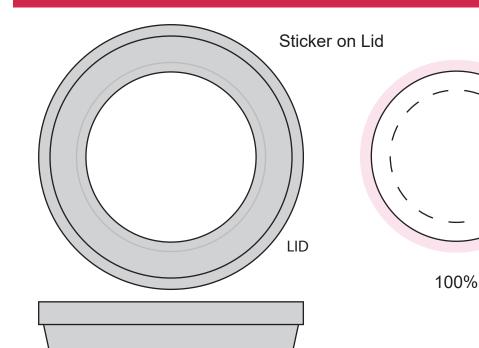

## ART APPROVAL

All colours used in this document are indicative only and they may vary across a variety of printing techniques and confectionery

NOTES

Sticker Size: 45mm DBleed: 3mm (51mm D)

– – Safe Print Area: 35mm D

When artwork is printed, there can be movement

of up to 3mm

Image Impression Only NOT TO SCALE

Side view of container Image Impression Only

Product Code : CC081HBIG

Description : Plastic Tub filled with 50g Bar Mix

Order#

Company Name

Contact :

Sticker Size : 45mm D (on Lid)

Print Colour : Digital Print

Quantity :

Delivery Date :

Please note: Stickers are printed digitally, please provide PMS colours if a close match is crucial and please inform us of this when ordering. If PMS colours are not provided we will print directly from the file and resulting print will be taken as correct. Not all PMS colours can be matched. Exact PMS colour match is NOT guaranteed. It is highly recommended that editable linework is provided, without this we cannot be held responsible for colour discrepancies